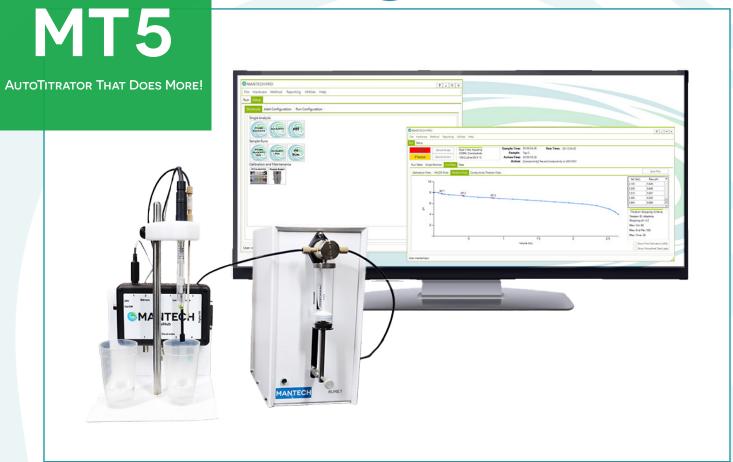

## CENTRALIZED SOFTWARE PACAKGE

All analyses are connected to a single centralized analysis station through one touchscreen software platform, MANTECH Pro.

## CUSTOMIZABLE SHORTCUT BUTTONS

Customizable shortcut buttons in the MAN-TECH Pro software simplifies and speeds up run preparation for routine analyses.

## ACCURATE & RELIABLE RESULTS

MANTECH hardware and software takes the guesswork out of the analysis with step-by-step prompts for operators and a 97,000 step buret to enhance precision and eliminate subjective endpoint interpretation.