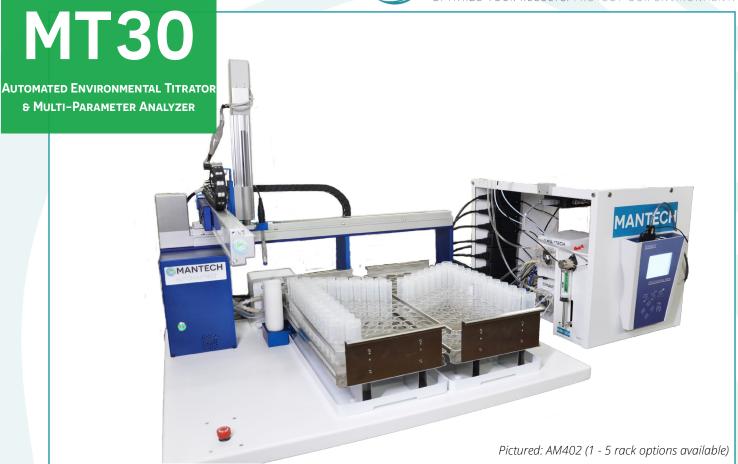

## XYZ AUTOSAMPLERS

NEW AutoMax 400 autosamplers feature self-lubricating axes in XYZ format to add priority samples during a run and accomodate any sample container.